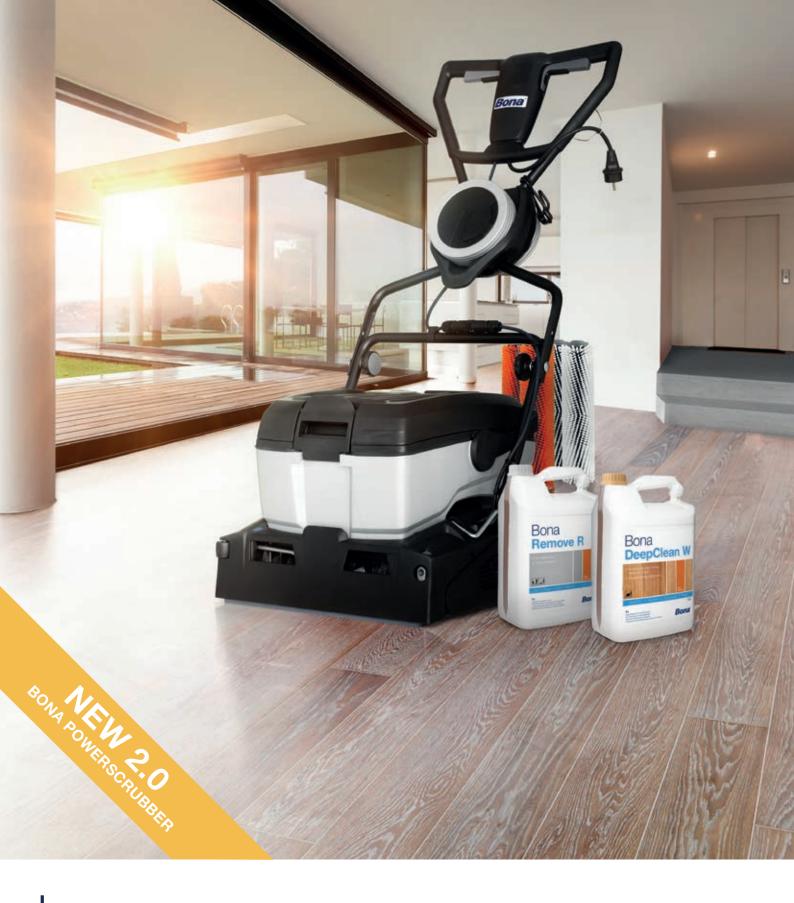

# Unlimited deep clean performance

Bona PowerScrubber 2.0 - Powerful preparation for beautiful floors

## Bona PowerScrubber 2.0

Bona PowerScrubber 2.0 enables the most effective deep down cleaning, combined with unrivalled versatility and ease. Counter-rotating roller brushes provide deep, effective cleaning while the powerful, yet compact design of Bona PowerScrubber 2.0 delivers even more performance than most auto scrubbers, as well as the benefits of ergonomic operation, set-up and transportation.

Recommended detergent: Bona DeepClean W

Bona Remover R