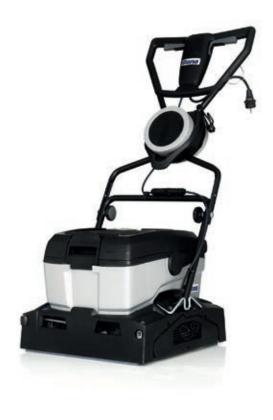

## Bona PowerScrubber 2.0

Bona PowerScrubber 2.0 enables the most effective deep down cleaning, combined with unrivalled versatility and ease. Counter-rotating roller brushes provide deep, effective cleaning while the powerful, yet compact design of Bona PowerScrubber 2.0 delivers even more performance than most auto scrubbers, as well as the benefits of ergonomic operation, set-up and transportation.

### TECHNICAL DATA

Motor rating: Max 2700 W, Avg. 1900 W

**Power supply:** 220–240 V / 50 Hz

Machine weight: 34.5 kg
Solution capacity: 10 L
Recovery tank capacity: 10 L

**Dimensions:** 520 mm x 470 mm x 300 mm