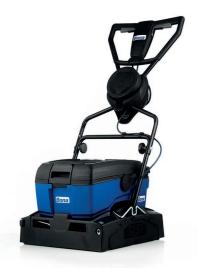

#### Bona PowerScrubber

Deep Cleaning, Protecting, Recoating

Bona PowerScrubber is a compact, powerful scrubbing machine. When used with Bona DeepClean W, it removes the toughest dirt and grime with ease.

- For indoor lacquered or oiled surfaces
- ✓ For outdoor decking
- ✓ Use with Bona Deep Clean Solution