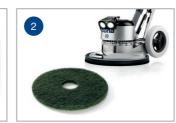

#### Bona Red Pad

Cleaning, Deep Cleaning, Protecting, Recoating

For buffing and gentle cleaning when the surface is slightly soiled.

- ✓ Diameter 16" (407 mm diameter)
- ✓ Use with Bona FlexiSand

### Bona Green Pad

Deep Cleaning, Protecting, Recoating

For cleaning of more stubborn dirt.

- ✓ Diameter 16" (407 mm diameter)
- ✓ Use with Bona FlexiSand