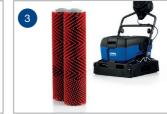

### Bona Red Brushes

Deep Cleaning, Protecting, Recoating

Easy to switch click-on brushes for use with the Bona PowerScrubber.

- ✓ For elastic flooring
- ✓ Lightly abraded for aggressive cleaning

### Bona Resilient Brush

Recoating

These brushes are for use exclusively with the Bona Power Drive NEB.

- For use with Bona FlexiSand
- ✓ Use with Bona Power Drive NEB

Cleaning, Deep Cleaning, Protecting, Recoating