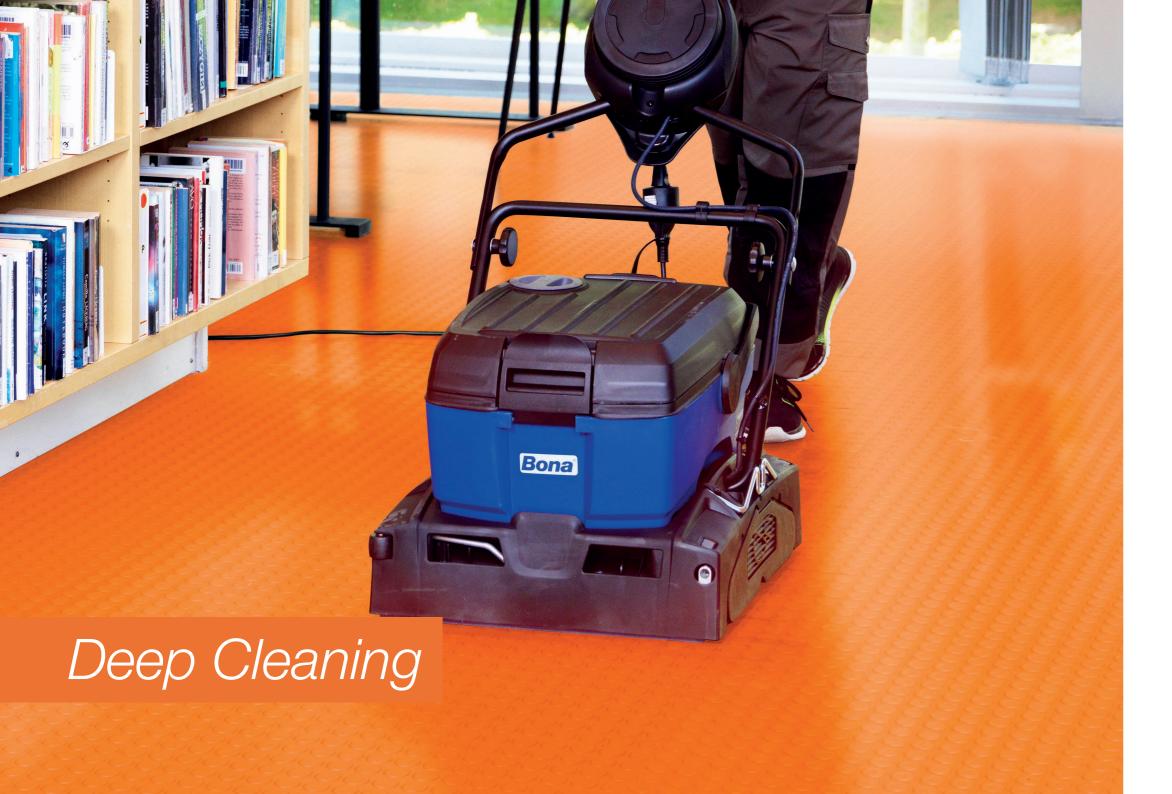

### Deep Cleaning – Revive and Refresh

Over time and heavy wear, stubborn stains and residue build up, resulting in tired, dull surfaces. An application of Bona PowerRemove R, using Bona PowerScrubber revives resilient floors. The advantage is restored freshness and appearance without the need for renovation or downtime.

The powerful action of Bona PowerScrubber combined with the highly concentrated, slightly alkaline formula of Bona Remove R works deep down, removing stubborn stains and layers of cleaning residue. Safe, effective and suitable for all kinds of flooring, Bona's Deep Clean Treatment leaves floors looking fresh and revived.