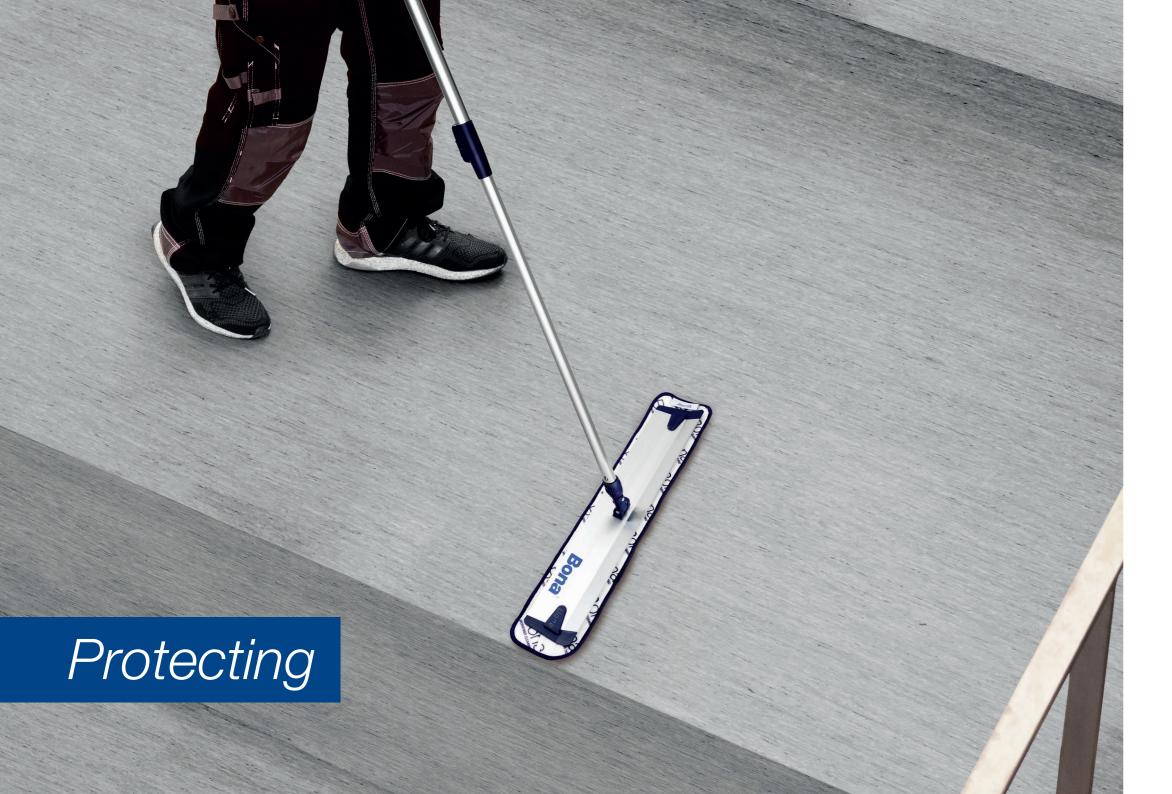

### Protecting – Bring Back The Lustre

Over time, repeated deep cleaning can diminish the look and quality of any surface. A new protective layer restores the original lustre and prolongs the life of floors. Safe, quick and easy, Bona's protective treatment restores floors, bringing them back to life in no time. For heavy traffic areas, Bona protecting treatment is recommended in conjunction with deep cleaning.

#### Steps to Protecting:

Apply Bona Remove R with mop

Scrub the floor

Neutralize the floor using Bona PowerScrubber with clear water Shield R for protection

Apply 1-2 coats of Bona