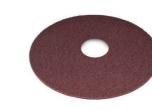

#### Bona Red Pad

Cleaning, Deep Cleaning, Protecting, Recoating

For buffing and gentle cleaning when the surface is slightly soiled.

- ✓ Diameter 16" (407 mm diameter)
- ✓ Use with Bona FlexiSand

### Bona Green Pad

Deep Cleaning, Protecting, Recoating

For cleaning of more stubborn dirt.

- ✓ Diameter 16" (407 mm diameter)
- ✓ Use with Bona FlexiSand