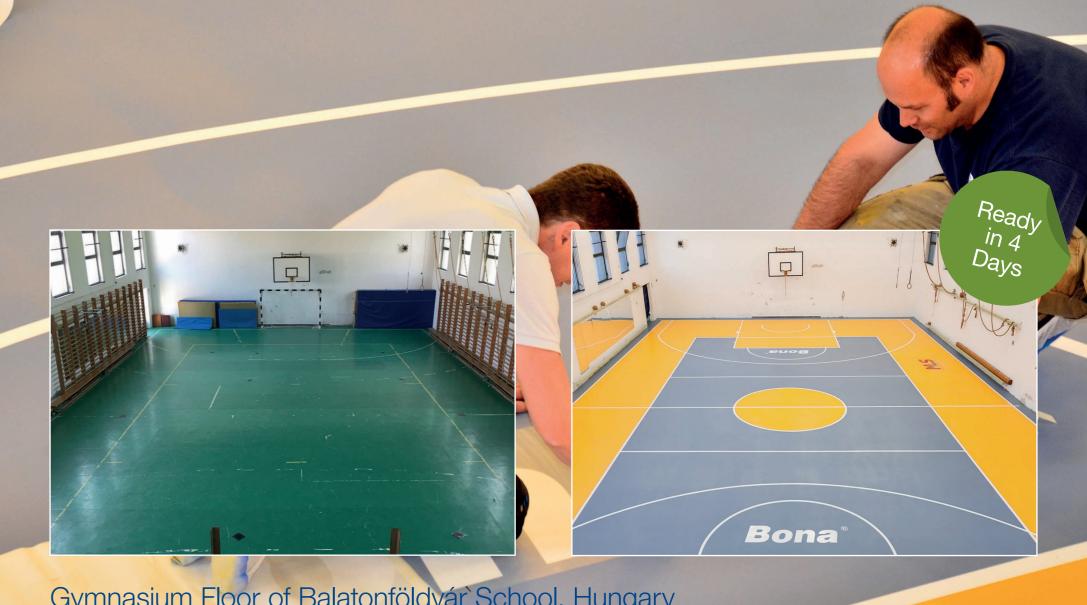

## Gymnasium Floor of Balatonföldvár School, Hungary

When the contractor MLS was commissioned to refresh the gymnasium of Balatonföldvár School, the all new Bona Resilient Floor Recoating Solution showed what can be done. After two days of damage repairs and preparation, the new floor surface was applied in four days.