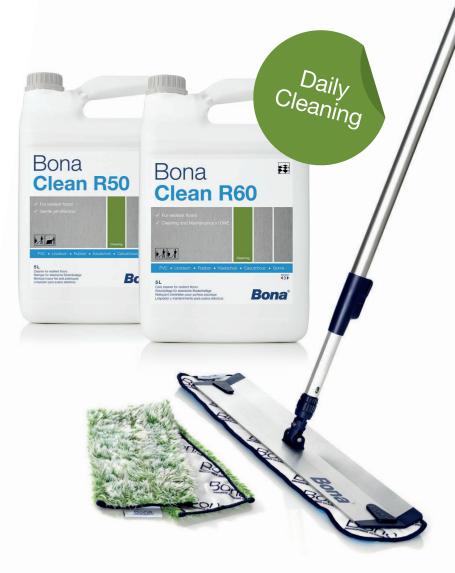

Bona Clean R60 provides gentle cleaning care with a shiny protective sheen, bringing out the best in a wide range of resilient floor coverings. The highly concentrated, alkaline formula of Bona Clean R50 takes the hard work out of stubborn stains and is suitable for both manual and machine jobs.

### Bona Clean R50

A highly concentrated, slightly alkaline detergent. Ideal for frequent maintenance cleaning and also removes heavy soiling. Suitable for use in cleaning machines.

- ✓ Special cleaning agent for frequent cleaning
- ✓ Slightly foaming formula
- ✓ pH level 9

### Bona Clean R60

A mild, water-soluble care product, Bona Clean R60 cleans and protects in one, leaving a protective sheen after drying. For linoleum and rubber floors

- ✓ Maintenance product for frequent use
- ✓ Cleans and cares in one step
- Leaves a non-permanent sheen on the floor surface

### Bona Commercial Mop

This professional mop is suitable for both dry and wet cleaning.

- ✓ Lightweight aluminium handle
- ✓ Adjustable height press & lock
- ✓ 18" mop base