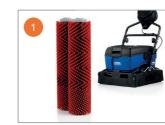

### Bona Red Brushes

Deep Cleaning, Protecting, Recoating

Easy to switch click-on brushes for use with the Bona PowerScrubber.

- ✓ For elastic flooring
- ✓ Lightly abraded for aggressive cleaning

#### Bona Red Pad

Cleaning, Deep Cleaning, Protecting, Recoating

For buffing and gentle cleaning when the surface is slightly soiled.

- ✓ Diameter 16" (407 mm diameter)
- ✓ Use with Bona FlexiSand

### Bona Green Pad

Deep Cleaning, Protecting, Recoating

For cleaning of more stubborn dirt.

- ✓ Diameter 16" (407 mm diameter)
- ✓ Use with Bona FlexiSand