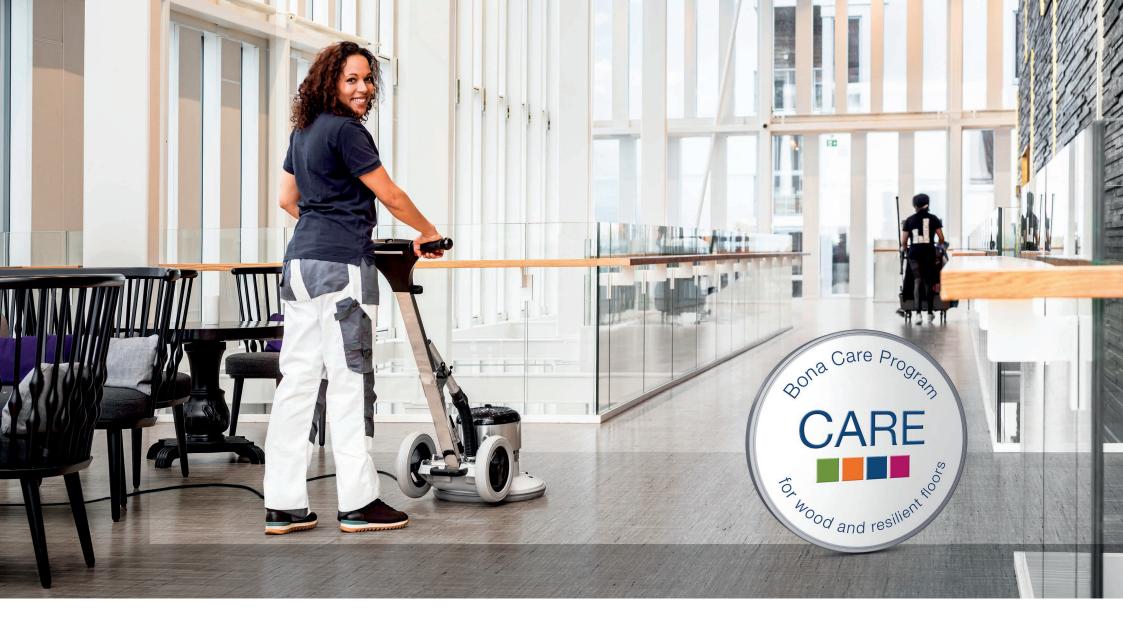

# Bona Care Program – Resilient Floors

Performance beyond ordinary

Deep Cleaning

Protecting

The Bona Care Program is an innovative, highly effective program for care and maintenance of resilient flooring. Our high quality, sustainable program allows you, to not only maintain floor freshness but also to totally transform the look of your existing floor without replacing it. Even in heavy traffic areas, surfaces can be sealed for extra durability and long-term protection.

- ✓ Easy and effective performance
- ✓ For all floor care situations
- ✓ Simplicity and support