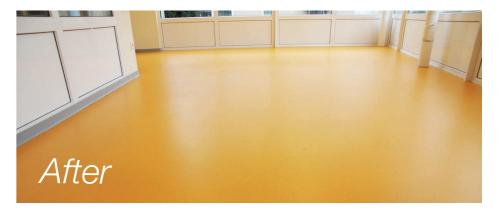

# Saving Time and Money

When replacing the 300m<sup>2</sup> linoleum floor of a children's kindergarten in Germany, the demands were a safe, healthy environment that would be ready for action after a weekend.

Instead of a traditional method, which involves removal of the old floor, sanding of the subfloor, priming, levelling and finally installation and welding of the floor, which would take 3 professional floor contractors 6 days, the Bona Recoating method took just 3 days. This resulted in savings, not only on downtime, but also on costs with the reduction of man hours from 144 to just 72 hours.