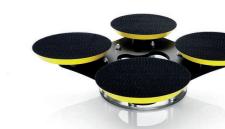

The Bona Pad Drive is a multipurpose tool that attaches to the Bona FlexiSand, enabling a large number of applications.

- ✓ For cleaning using Bona Pads
- ✓ For use with Bona Scrad Pad

Bona Pad Drive

#### Recoating

This four-plate disc enables a smooth, even surface

- ✓ For use with Bona FlexiSand
- ✓ Use with Bona Diamond Abrasives for recoating