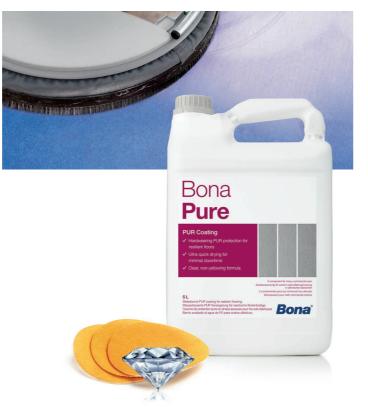

#### Bona Pure

Water-based 2-component lacquer, ideal for surface protection in high stress, commercial areas.

- ✓ Very high chemical resistance and a levelling agent
- ✓ Excellent resistance against wear and scratches
- ✓ Lacquer and hardener must be mixed mechanically

Suitable for all types of resilient floors, Bona's recoating treatment involves abrading with Bona Diamond Abrasives and deep cleaning using Bona PowerScrubber, followed by an application of Bona Pure, a protective lacquer, for durability and a perfect surface.