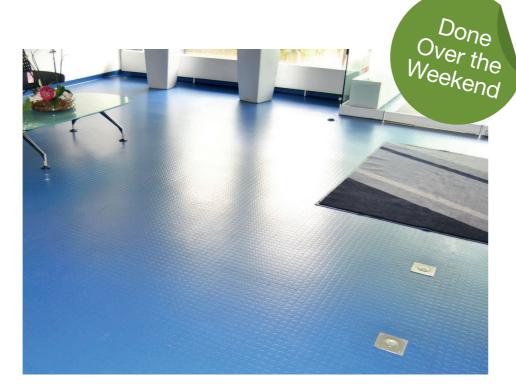

# Saving Time and Money

When replacing the 300m<sup>2</sup> linoleum floor of a children's kindergarten in Germany, the demands were a safe, healthy environment that would be ready for action after a weekend.

Instead of a traditional method, which involves removal of the old floor, sanding of the subfloor, priming, levelling and finally installation and welding of the floor, which would take 3 professional floor contractors 6 days, the Bona Recoating method took just 3 days. This resulted in savings, not only on downtime, but also on costs with the reduction of man hours from 144 to just 72 hours.

### 300m<sup>2</sup> Kindergarten floor surface

Thanks to the unique benefits of Bona's revolutionary resilient floor solution, renovation following the Bona Care Program is safe, sustainable and up to 50% faster than full floor replacement.