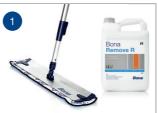

# Bringing Floors Back to Life

Thanks to the Bona Care Program great results can be achieved. Resilient floor surfaces can easily be restored by scrubbing and pre-cleaning, using Bona Remove R in combination with the Bona FlexiSand and Bona PowerScrubber. Finally, a protective layer of Bona Shield R makes all the difference, enhancing the shine and prolonging the life of the surface.

### Bona Remove R

Deep Cleaning, Protecting, Recoating

Bona Remove R is an alkaline cleaner for the safe and effective removal of existing residue from cleaning products. Used as a frequent cleaner.

- ✓ Basic deep cleaner for frequent floor maintenance
- ✓ Can be used on all kinds of floor coverings
- ✓ Leaves no marks