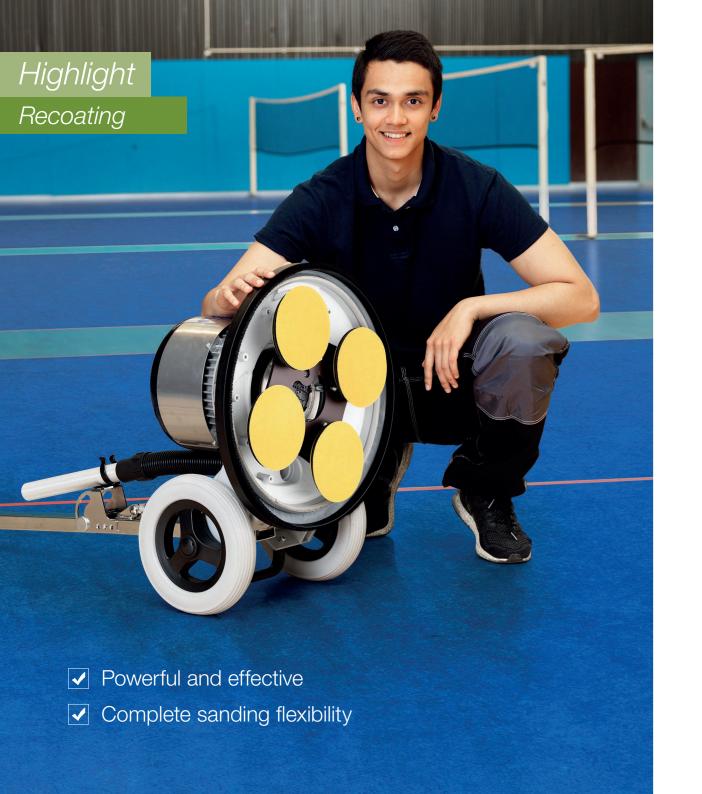

### Recoating – Restore with Confidence

For floors that are damaged or heavily worn, replacement is the traditional answer. The innovative Bona Recoating treatment is a fast, effective alternative to restore their original beauty and prolong their life. From vinyl, PVC, linoleum to rubber, Bona's unique and safe recoating treatment provides the perfect surface in a matter of hours.

# Unique Method

We call it Recoating, you could call it a brand new floor. Recoating following the Bona Care Program offers the most powerful, effective recoating process for resilient surfaces.

Preparation using Bona FlexiSand with our high performance Bona Diamond Abrasives, enables you to achieve the optimal prepared surface in no time, ready for restoration or even a complete redesign.