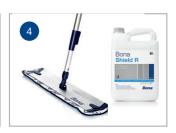

# Bringing Floors Back to Life

Thanks to the Bona Care Program great results can be achieved. Resilient floor surfaces can easily be restored by scrubbing and pre-cleaning, using Bona Remove R in combination with the Bona FlexiSand and Bona PowerScrubber. Finally, a protective layer of Bona Shield R makes all the difference, enhancing the shine and prolonging the life of the surface.

Bona Shield R is a ready-to-use, water-based product that forms a protective layer on resilient floors..

### Bona Shield R

The water-based polyurethane manitenance coat protects new layers of resilient floor covering and refreshes existing resilient floors when complete

- ✓ Protective maintenance coating
- ✓ For resilient flooring