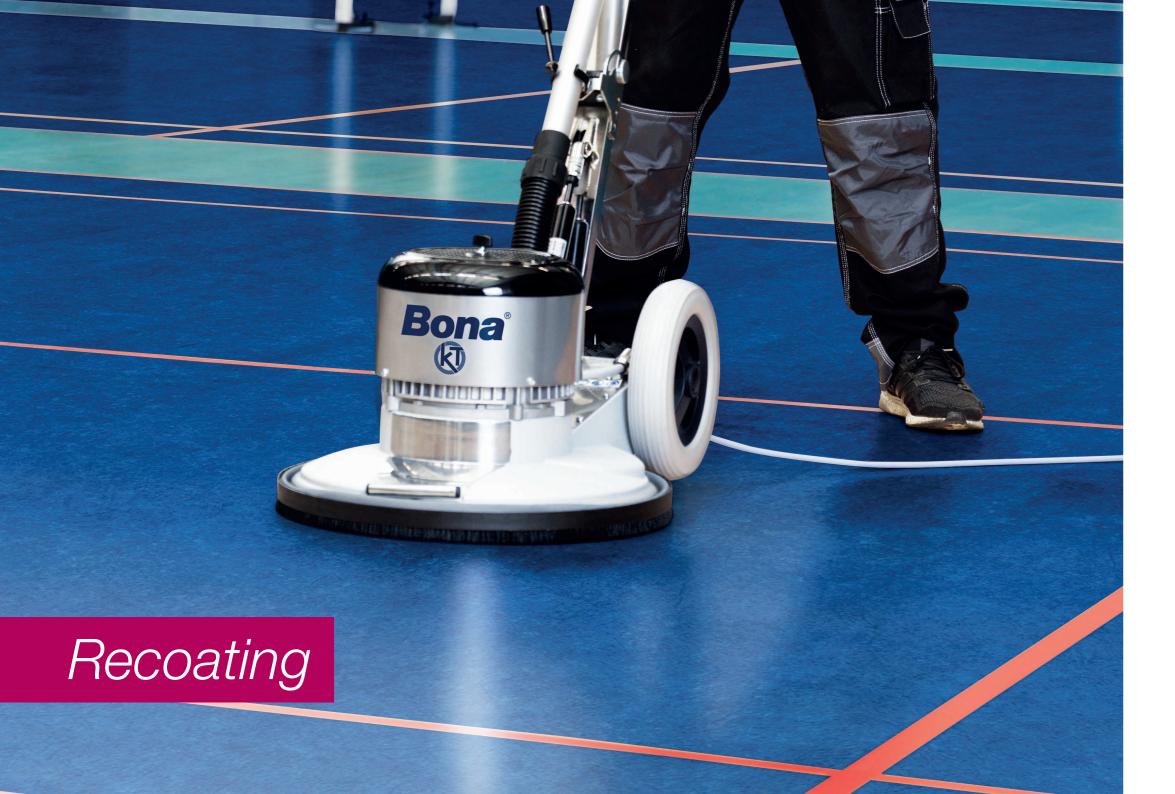

### Recoating – Restore with Confidence

For floors that are damaged or heavily worn, replacement is the traditional answer. The innovative Bona Recoating treatment is a fast, effective alternative to restore their original beauty and prolong their life. From vinyl, PVC, linoleum to rubber, Bona's unique and safe recoating treatment provides the perfect surface in a matter of hours.

# Unique Method

We call it Recoating, you could call it a brand new floor. Recoating following the Bona Care Program offers the most powerful, effective recoating process for resilient surfaces.

Preparation using Bona FlexiSand with our high performance Bona Diamond Abrasives, enables you to achieve the optimal prepared surface in no time, ready for restoration or even a complete redesign.