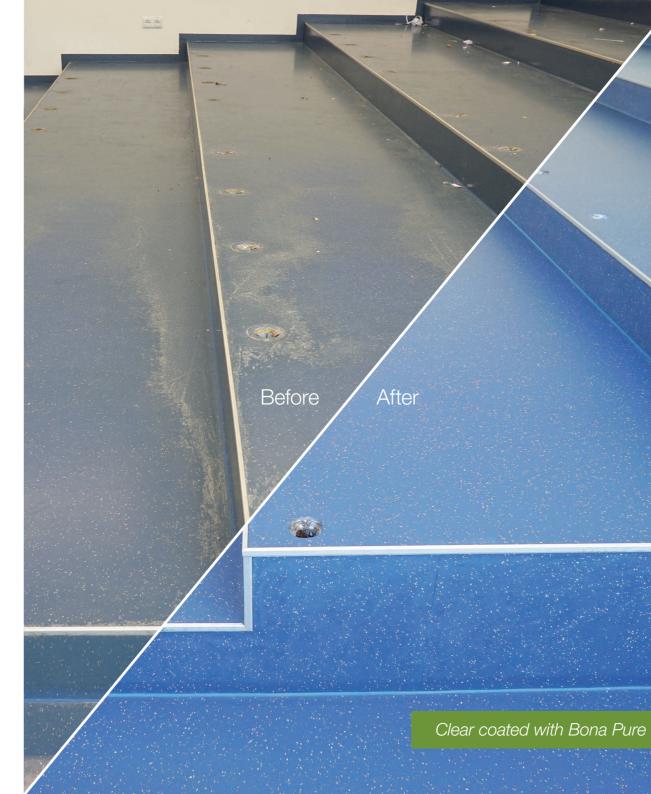

### For challenging situations

Thanks to the outstanding flexibility of the Bona Care Program, uneven surfaces and hard-to-reach areas, such as stairs, corners and round studded floors are no longer a challenge.

## Quick and Safe Renewal

Give damaged and heavily worn floors a new lease of life with Bona's effective recoating treatment. Thanks to our straightforward process, the perfect surface can be achieved in a matter of hours without the downtime, costs and inconvenience of a new floor. Even dramatic makeovers and colour changes can be achieved easily, with outstanding final results.