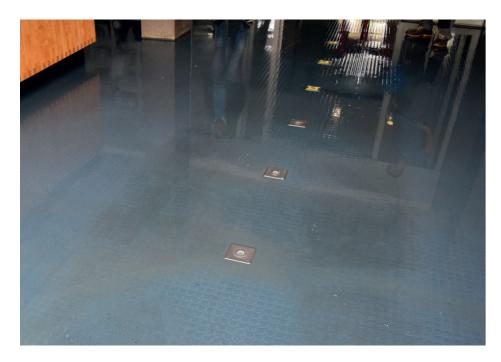

### Business Area, Stuttgart

Due to heavy traffic within these busy premises located in Stuttgart's business district, in Germany, a full replacement of the worn surface was impossible. After contact with a number of contractors, it was also considered too expensive.

Thanks to Bona's Recoating Treatment, the surface was fully renovated over the weekend for a fraction of the cost, complete with a stunning transparent overcoating as a final step.