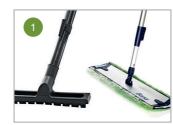

#### Steps to Cleaning:

### Bona Commercial Mop

This professional mop is suitable for both dry and wet cleaning.

- ✓ Lightweight aluminium handle
- ✓ Adjustable height press & lock
- ✓ 18" mop base

### Bona Dusting Pad

Cleaning

This reusable microfiber dusting pad is for use with the Bona Commercial mop.

- ✓ Velcro system for easy attachment
- ✓ Effective dust pick-up

### Bona Cleaning Pad

Cleaning

This reusable microfiber cleaning pad is for use with the Bona Commercial mop.

- ✓ Velcro system for easy attachment
- ✓ Effective dirt pick-up