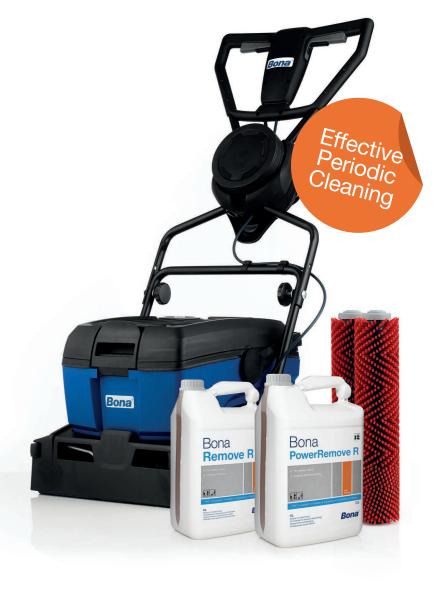

### Deep Cleaning – Revive and Refresh

Over time and heavy wear, stubborn stains and residue build up, resulting in tired, dull surfaces. An application of Bona PowerRemove R, using Bona PowerScrubber revives resilient floors. The advantage is restored freshness and appearance without the need for renovation or downtime.

#### Bona PowerScrubber

Deep Cleaning, Protecting, Recoating

Bona PowerScrubber is a compact, powerful scrubbing machine. When used with Bona DeepClean W, it removes the toughest dirt and grime with ease.

### Bona Red Brushes

Deep Cleaning, Protecting, Recoating

Easy to switch click-on brushes for use with the Bona PowerScrubber.

- ✓ For elastic flooring
- ✓ Lightly abraded for aggressive cleaning

### Bona Remove R

Deep Cleaning, Protecting, Recoating

Bona Remove R is an alkaline cleaner for the safe and effective removal of existing residue from cleaning products. Used as a frequent cleaner.

- ✓ Basic deep cleaner for frequent floor maintenance
- ✓ Can be used on all kinds of floor coverings
- ✓ Leaves no marks

### Bona PowerRemove R

Highly concentrated cleaner for powerful cleaning. Removes stubborn soiling and old layers of residue. Should be used when Bona PowerRemove R is not

- ✓ Highly concentrated, slightly alkaline cleaning agent
- ✓ Dissolves stubborn residue
- ✓ Can be used on all kinds of floor coverings