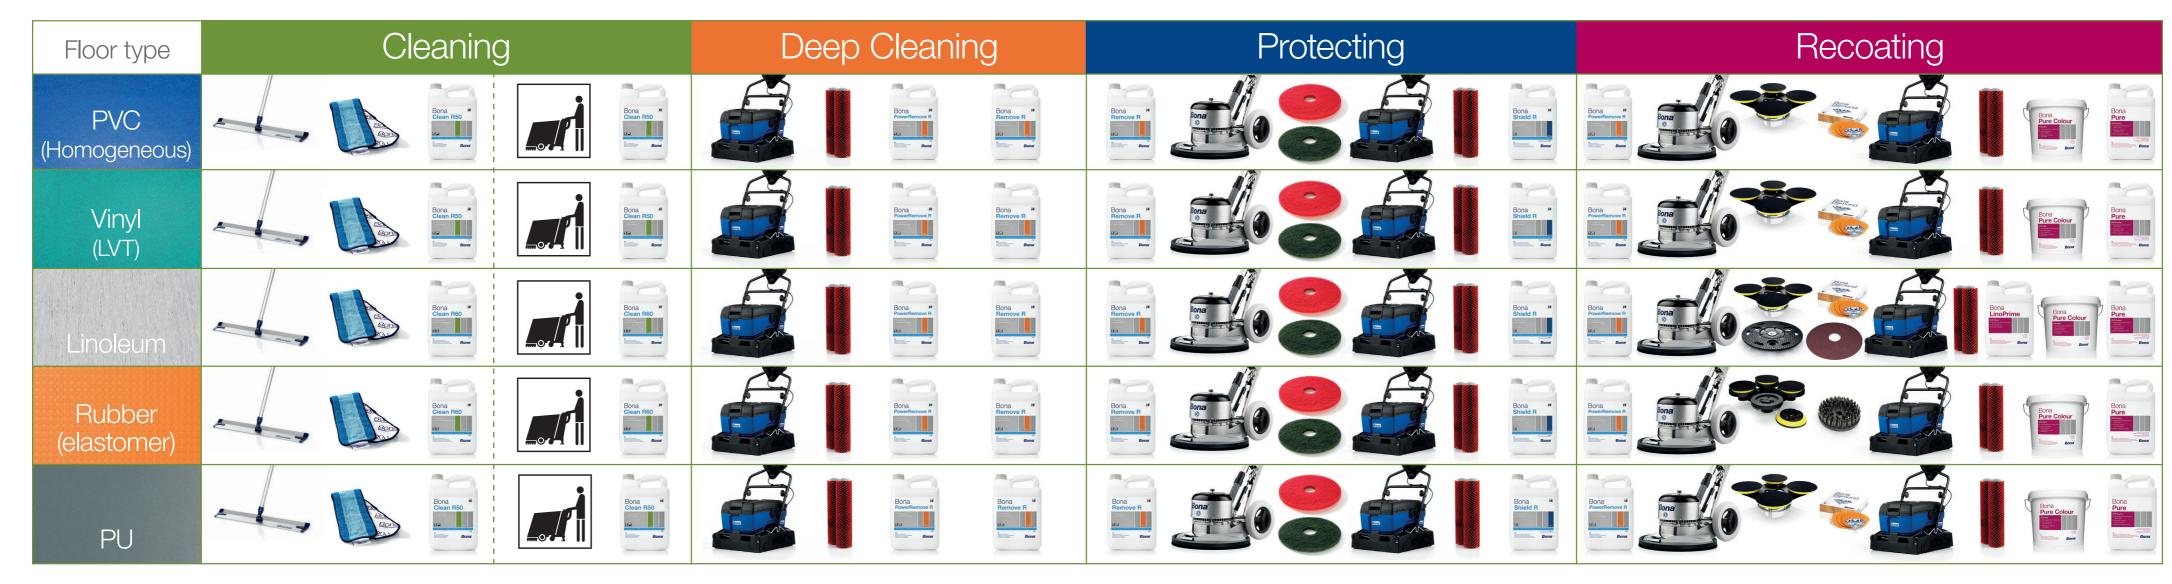

# Resilient Overview – Bona Care Program

Follow our straightforward program steps for perfect results every time.

### ■ Cleaning – A Simple Routine

Regular cleaning is the key to a better, longer lasting floor. Bona's cleaning treatment works effectively, without harming surfaces or the environment. Quick and straightforward with a great result, maintaining floors couldn't be easier.

### Deep Cleaning – Revive and Refresh

Over time and heavy wear, stubborn stains and residue build up, resulting in tired, dull surfaces. An application of Bona PowerRemove R, using Bona PowerScrubber revives resilient floors. The advantage is restored freshness and appearance without the need for renovation or downtime.

### Protecting – Bring Back The Lustre

Over time, repeated deep cleaning can diminish the look and quality of any surface. A new protective layer restores the original lustre and prolongs the life of floors. Safe, quick and easy, Bona's protective treatment restores floors, bringing them back to life in no time. For heavy traffic areas, Bona protecting treatment is recommended in conjunction with deep cleaning.

### Recoating – Restore with Confidence

For floors that are damaged or heavily worn, replacement is the traditional answer. The innovative Bona Recoating treatment is a fast, effective alternative to restore their original beauty and prolong their life. From vinyl, PVC, linoleum to rubber, Bona's unique and safe recoating treatment provides the perfect surface in a matter of hours.