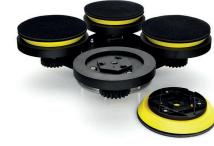

#### Bona FlexiSand

This powerful, flexible machine is specially designed for maintaining wooden, sports and resilient floors.

- ✓ For cleaning
- ✓ For oiling using Bona WoolPad
- ✓ For recoating using Bona Quattro Disc

The Bona Pad Drive is a multipurpose tool that attaches to the Bona FlexiSand, enabling a large number of applications.

- ✓ For cleaning using Bona Pads
- ✓ For use with Bona Scrad Pad

Bona Pad Drive

#### Recoating

This four-plate disc enables a smooth, even surface

- ✓ For use with Bona FlexiSand
- ✓ Use with Bona Diamond Abrasives for recoating