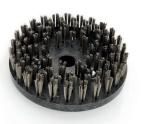

### Bona Resilient Brush

Recoating

These brushes are for use exclusively with the Bona Power Drive NEB.

- For use with Bona FlexiSand
- ✓ Use with Bona Power Drive NEB

Cleaning, Deep Cleaning, Protecting, Recoating

### Power Drive NEB

Recoating

Bona Power Drive NEB is a highly versatile disc. This complete tool can be mounted directly to the Bona FlexiSand 1.9.

- ✓ For use with Bona FlexiSand 1.9
- ✓ Use with Bona Abrasive Brush