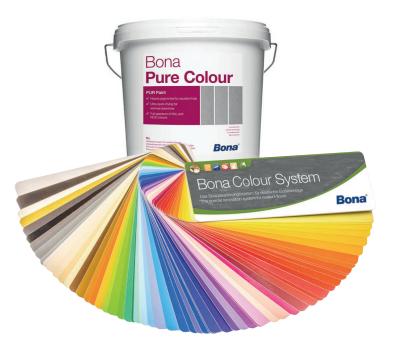

### Bona Pure Colour

Recoating

The water-based 2-component lacquer may be used to create colour designs on resilient floors.

- ✓ Excellent coverage (depending on the colour)
- ✓ Easy to apply
- ✓ Dries in just 1-3 hours

### Restore and add colour

Whether it's the replacement of worn markings on a sports floor, or a timely interior design update, the Bona Care Program offers a complete range of RAL/NCS colours for resilient surfaces. For floors with interest, create unique design effects using Bona Creative Chips.