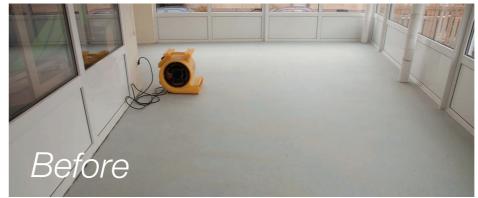

# Saving Time and Money

When replacing the 300m<sup>2</sup> linoleum floor of a children's kindergarten in Germany, the demands were a safe, healthy environment that would be ready for action after a weekend.

Instead of a traditional method, which involves removal of the old floor, sanding of the subfloor, priming, levelling and finally installation and welding of the floor, which would take 3 professional floor contractors 6 days, the Bona Recoating method took just 3 days. This resulted in savings, not only on downtime, but also on costs with the reduction of man hours from 144 to just 72 hours.