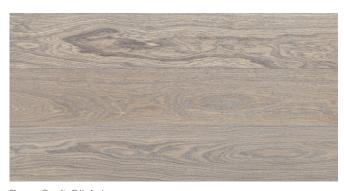

## Bona Craft Oil Ash

Create a feeling of balance and give your floor a clean, neutral look with Bona Craft Oil Ash. Follow these steps to create your desired effect:

- 1. Apply Bona Craft Oil Ash using Bona Wool Pad.
- 2. After 15–30 minutes, make another pass with more oil until the surface is saturated i.e. until the wood does not absorb any more oil.

The number of treatments needed depends on the type of wood but 1–2 treatments are usually enough.

3. If needed, remove excess oil with cotton cloth immediately and allow surface to dry, minimum 24 hours without foot traffic.

Bona Craft Oil Ash