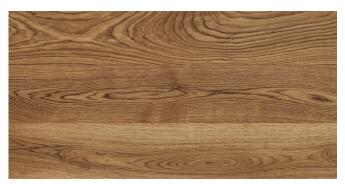

## Bona Craft Oil Neutral

Create a feeling of balance and give your floor a clean, neutral look with Bona Craft Oil Neutral. Follow these steps to create your desired effect:

- 1. Apply Bona Craft Oil Neutral using Bona Wool Pad.
- 2. After 15–30 minutes, make another pass with more oil until the surface is saturated i.e. until the wood does not absorb any more oil.

The number of treatments needed depends on the type of wood but 1–2 treatments are usually enough.

 If needed, remove excess oil with cotton cloth immediately and allow surface to dry, minimum 24 hours without foot traffic.

Bona Craft Oil Neutral