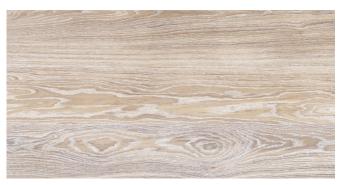

## Bona Craft Oil Frost

Create a feeling of balance and give your floor a clean, neutral look with Bona Craft Oil Frost. Follow these steps to create your desired effect:

- 1. Apply Bona Craft Oil Frost using Bona Wool Pad.
- 2. After 15–30 minutes, make another pass with more oil until the surface is saturated i.e. until the wood does not absorb any more oil.

The number of treatments needed depends on the type of wood but 1–2 treatments are usually enough.

3. If needed, remove excess oil with cotton cloth immediately and allow surface to dry, minimum 24 hours without foot traffic.

Bona Craft Oil Frost