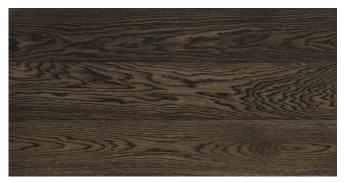

## Bona Craft Oil Graphite

Create a feeling of balance and give your floor a clean, neutral look with Bona Craft Oil Graphite. Follow these steps to create your desired effect:

- 1. Apply Bona Craft Oil Graphite using Bona Wool Pad.
- After 15–30 minutes, make another pass with more oil until the surface is saturated i.e. until the wood does not absorb any more oil.

The number of treatments needed depends on the type of wood but 1–2 treatments are usually enough.

 If needed, remove excess oil with cotton cloth immediately and allow surface to dry, minimum 24 hours without foot traffic.

Bona Craft Oil Graphite