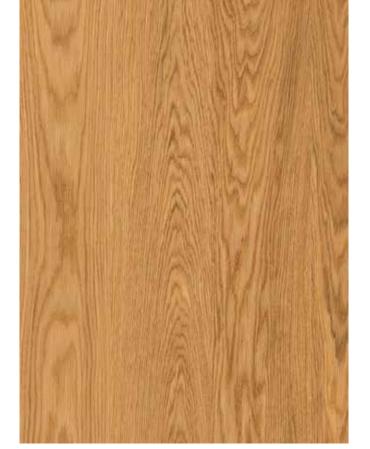

Malibu Natural applied on brushed white oak. Results will vary depending on the colour and type of your original wood floor.

## Malibu Dreams Malibu Natural

Complexity: Moderate Topcoating: Traffic Neutral Brushing: Optional Finish: Natural matte

Natural oil and Bona Traffic Natural for a smooth as silk feeling. Amazing to walk and invisible to the eye.