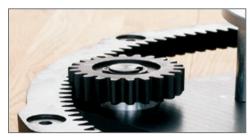

## Introducing Bona Brush Technology

Bona's unique Brush Technology features our new, innovative Bona Power Drive NEB click-on mount for improved attachment. This provides greater flexibility to enhance the natural character of wood and create dramatic new looks on existing pre-laid wood floors, or carry out general abrading and sanding down to the bare wood for full renovation.

#### Simple attachment

Brushes and sanding discs are mounted onto the Bona Power Drive NEB, locked into place with just an easy click.

#### Power Drive NEB for flexibility

Bona Power Drive NEB gives you the unique flexibility to perform brushing, traditional abrading or bare wood sanding by simply switching the cylindric discs. All these in just one driving plate solution.