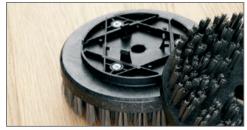

#### Simple attachment

Brushes and sanding discs are mounted onto the Bona Power Drive NEB, locked into place with just an easy click.

Cylindrical wire heads brush away soft wood

Click-on mount with strong hexagon fitting

Dynamic cog system for sanding power