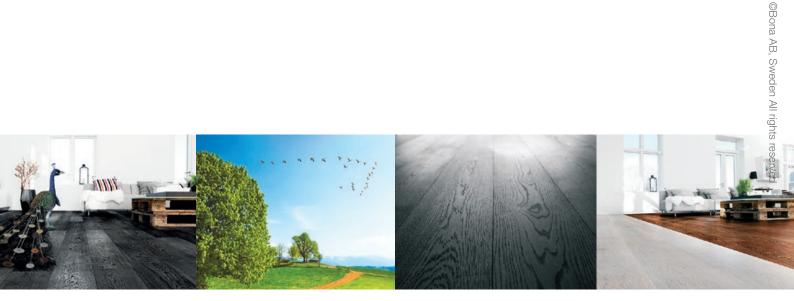

From two-tone contrasts, to eye-catching, contemporary 2 colour effects, when combined with Bona's range of oils and finishes, the possibilities are endless.

### Bona Coatings - New effects with brushing technology

Bona offers a wide variety of oils and finishes in a full range of colours, for countless possibilities. Use in combination with Bona Brush Technology to create unique looks and effects, or simply enhance the beauty of natural wood floors. With sustainability and safety in mind, Bona products are developed with exceptionally low levels of VOC for better indoor air quality.