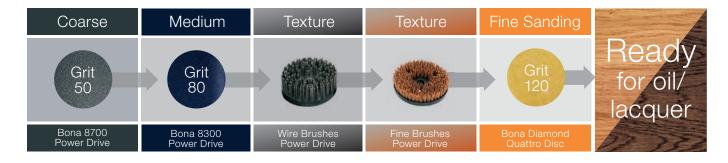

2. Brushed surface

3. 2-dimensional surface

Follow Bona's recommended abrading and brushing sequence for optimal results.