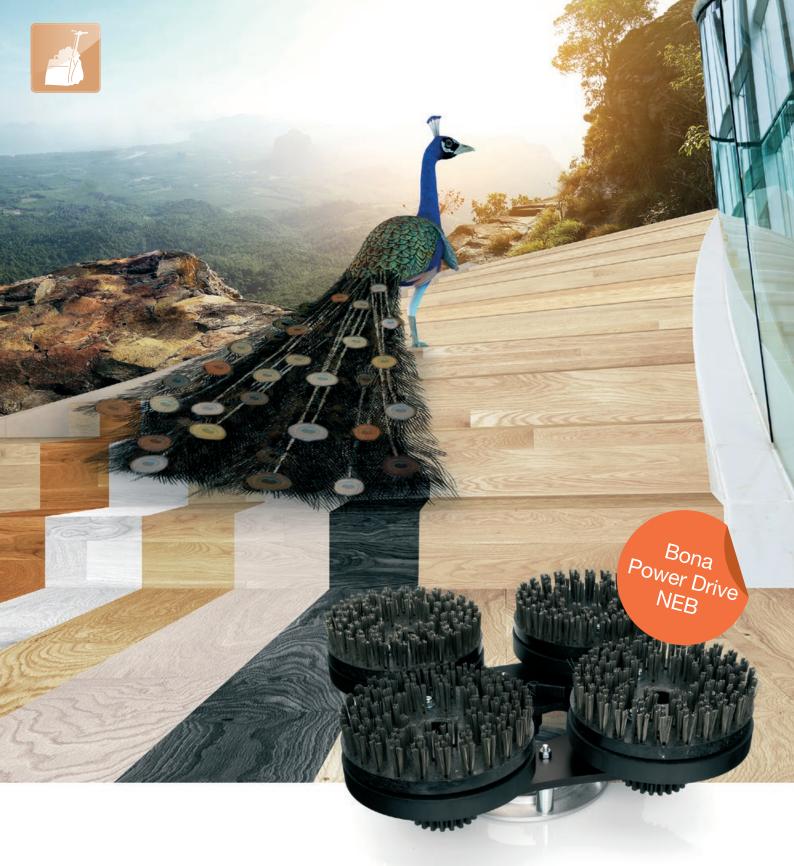

## Introducing Bona Brush Technology

Bona's unique Brush Technology features our new, innovative Bona Power Drive NEB click-on mount for improved attachment. This provides greater flexibility to enhance the natural character of wood and create dramatic new looks on existing pre-laid wood floors, or carry out general abrading and sanding down to the bare wood for full renovation.

#### Simple attachment

Brushes and sanding discs are mounted onto the Bona Power Drive NEB, locked into place with just an easy click.

#### Power Drive NEB for flexibility

Bona Power Drive NEB gives you the unique flexibility to perform brushing, traditional abrading or bare wood sanding by simply switching the cylindric discs. All these in just one driving plate solution.