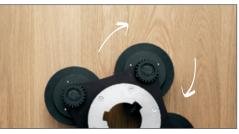

#### Bringing out the grain

Counter-rotating cylindrical wire heads brush away the soft wood, creating ridges between the wood's grain to expose the natural pattern. This creates depth and texture.

Cylindrical wire heads brush away soft wood

Click-on mount with strong hexagon fitting

Dynamic cog system for sanding power