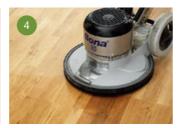

lacquers require a primer, followed by layers of coats, thanks to its unique, innovative formula and fantastic filling power, with Bona Mega ONE great floors have never been easier.

Sand the floor with Bona Flexisand or Bona Belt.