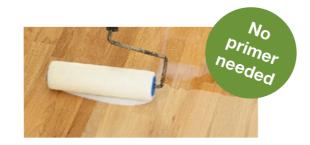

#### Simple and convenient

A primer and top coat in one, the innovative properties of new Bona Mega ONE allows you to simply pour directly onto the surface. With no mixing, no waste and no additional primer required, for speed, simplicity and value, it can't be beaten.