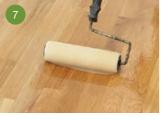

Pour out and fill the tray with Bona Mega ONE.

Use a Bona Roller and apply first After only 1 hour, mid abrade layer of Bona Mega ONE.

with Bona FlexiSand.

Thanks to it's unique properties there is no clogging and abrasives last longer.