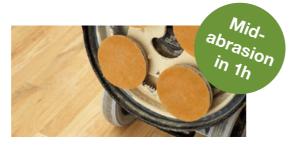

### Time saving

Drying in as little as 1 hour, you can abrade without the fear of clogging, to achieve the perfect finish with ease, speed and complete Bona confidence. No clogging also means that abrasives last longer, saving time and money.