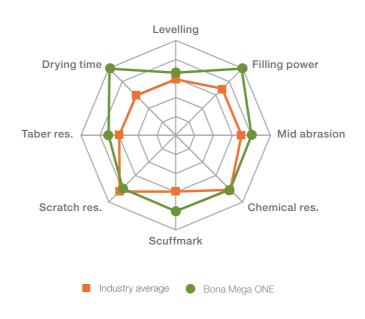

### Outstanding in comparison

In tests comparing Bona Mega ONE to 6 of the leading 1-component waterborne finishes, Bona Mega ONE exceeded the industry average in 7 out of the 8 test criteria. With outstanding scuff and taber resistance, as well as superior fill, level and mid abrasion, Bona Mega ONE performs like no other.