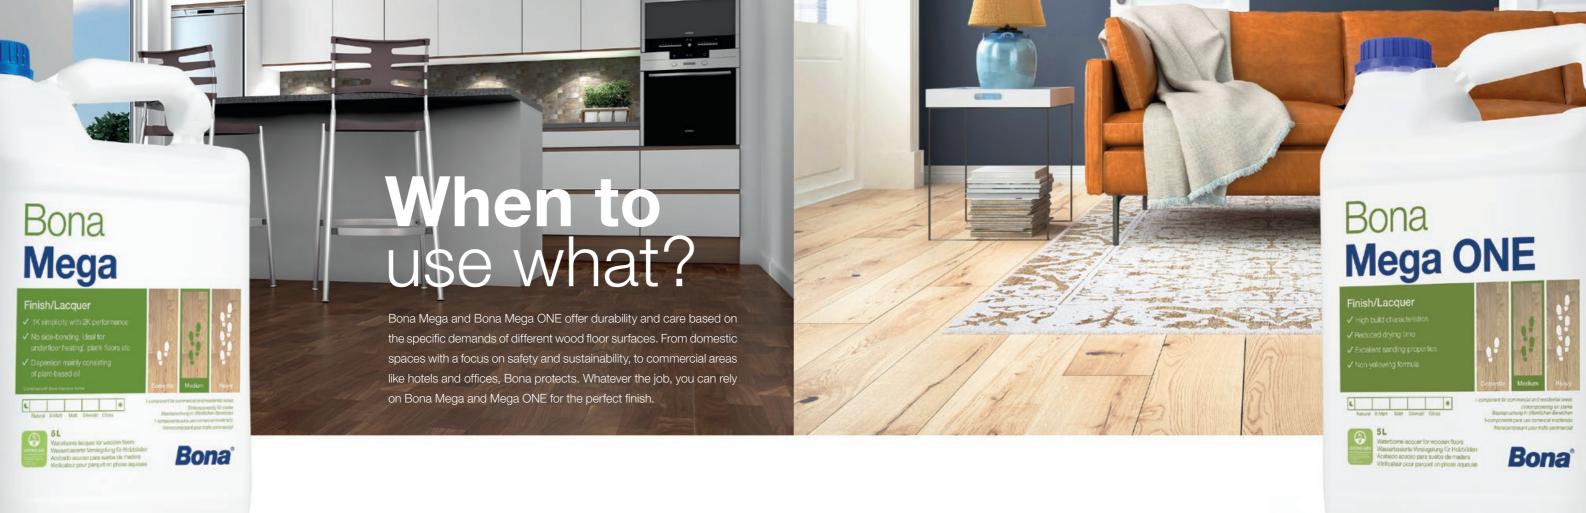

# Bona Mega

Bona Mega is the ultimate choice for everyday protection for heavy domestic and light commercial areas, offering superior protection against spills, such as wine, coffee or ink.

- ✓ High chemical resistance
- ✓ Great for rich wood
- ✓ From domestic to commercial areas

# Bona Mega **ONE**

For heavy domestic and light commercial areas that require fast application and low downtime, or for light wood surfaces or creative effects, choose Bona Mega ONE.

- ✓ Great on light wood
- ✓ Reduced downtime
- From domestic to commercial areas