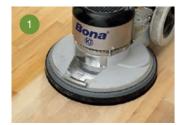

lacquers require a primer, followed by layers of coats, thanks to its unique, innovative formula and fantastic filling power, with Bona Mega ONE great floors have never been easier.

Sand the floor with Bona Flexisand or Bona Belt.