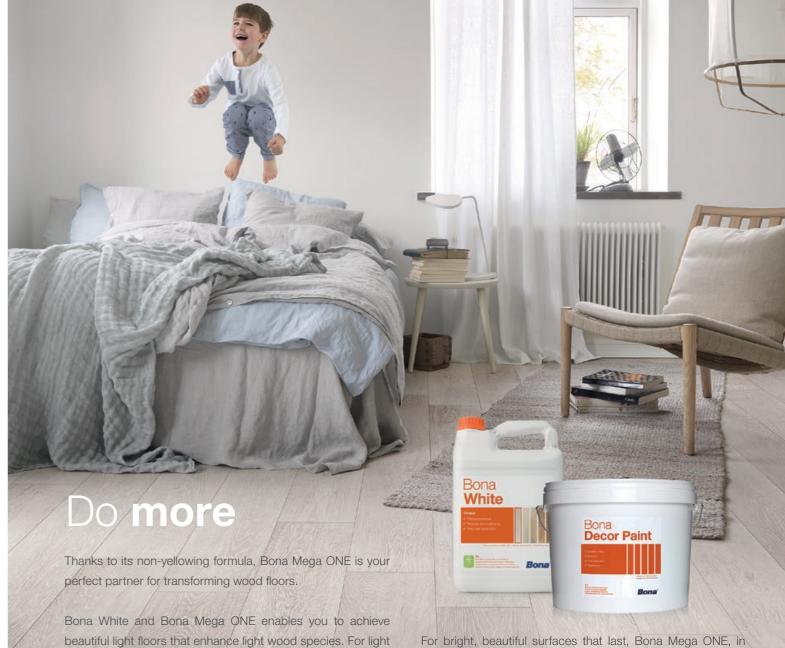

Remove sanding dust with a Bona dusting pad or a Bona DCS25.

Apply second and third layer of Bona Mega ONE.

Floor is protected with beautiful result.

grey floors inspired by interior trends, Bona Decor Paint is the

ideal companion to Bona Mega ONE.

combination with Bona White or Bona Decor Paint are the perfect work partners.