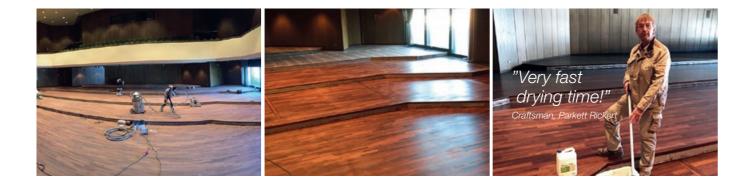

# City Hall, 500 m<sup>2</sup>

When recoating 500 m<sup>2</sup> of solid wood parquet floor as part of the renovation of Meschede's City Hall, Bona craftsmen put Bona Mega ONE to the test. First the space was

sanded, then 3 coats of Bona Mega ONE were applied. The result? The dull surface is replaced with a beautiful, rich finish that has the durability to stand up to any event.