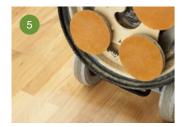

Pour out and fill the tray with Bona Mega ONE.

Use a Bona Roller and apply first After only 1 hour, mid abrade layer of Bona Mega ONE.

with Bona FlexiSand.

Thanks to it's unique properties there is no clogging and abrasives last longer.