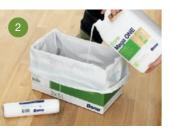

Pour out and fill the tray with Bona Mega ONE.

Use a Bona Roller and apply first After only 1 hour, mid abrade layer of Bona Mega ONE.

with Bona FlexiSand.

Thanks to it's unique properties there is no clogging and abrasives last longer.