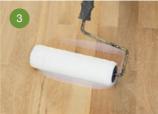

Pour out and fill the tray with Bona Mega ONE.

Use a Bona Roller and apply first After only 1 hour, mid abrade layer of Bona Mega ONE.

with Bona FlexiSand.

Thanks to it's unique properties there is no clogging and abrasives last longer.

Remove sanding dust with a Bona dusting pad or a Bona DCS25.

Apply second and third layer of Bona Mega ONE.

Floor is protected with beautiful result.

grey floors inspired by interior trends, Bona Decor Paint is the