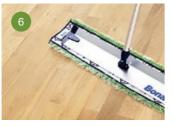

Remove sanding dust with a Bona dusting pad or a Bona DCS25.

Apply second and third layer of Bona Mega ONE.

Floor is protected with beautiful result.

grey floors inspired by interior trends, Bona Decor Paint is the