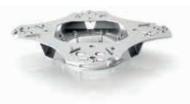

#### Bona Concrete Disc

Unique drive plate for easy fitting of different types of sanding segments. Magnetic fixing allows quick and easy change of segments, including Diamond, PCD Split, and PCD Maxi.