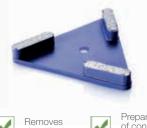

#### Bona Concrete Disc

Unique drive plate for easy fitting of different types of sanding segments. Magnetic fixing allows quick and easy change of segments, including Diamond, PCD Split, and PCD Maxi.

#### PCD Maxi Segment

The PCD Maxi Segment is attached to the Bona Concrete Disc for removal of thick adhesive residues, epoxy and carpet foam.

Preparation of concrete surfaces

#### **Diamond Segment**

sinter layers

The Diamond Segment is attached to the Bona Concrete Disc for removal of sinter layers and preparation of concrete surfaces.