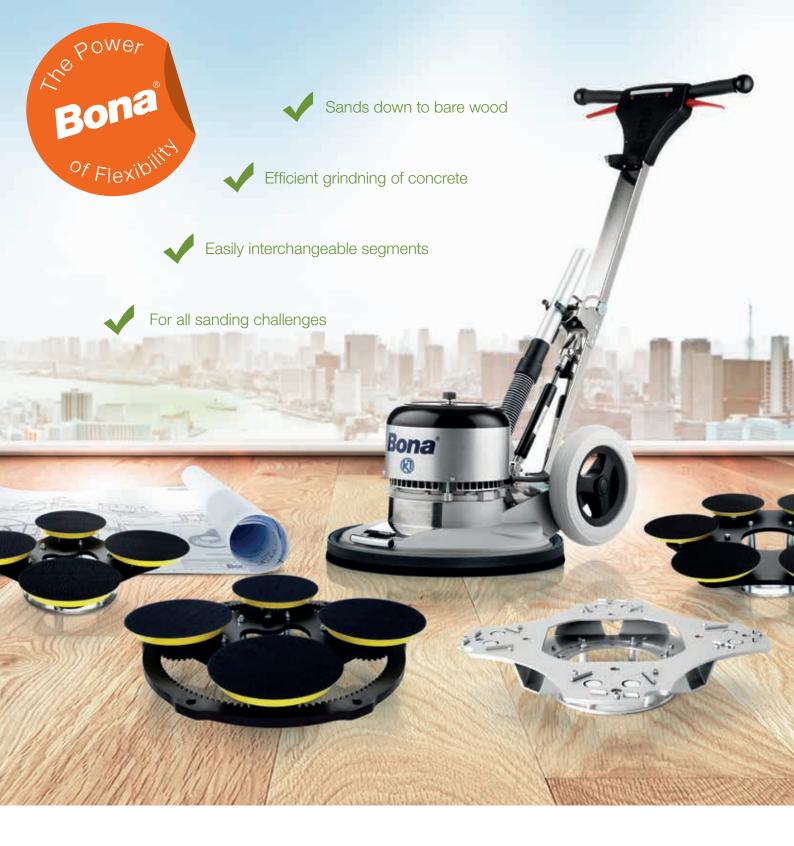

### Tools for greater power and versatility

Bona FlexiSand Pro System is our innovative answer to a simpler and smoother working process - one flexible solution for all flooring challenges. These fully compatible tools include stateof-the-art sanding disc drives that can be attached to Bona FlexiSand 1.5 or 1.9. Enjoy efficient and direction-free sanding down to bare wood, intermediate sanding, fine sanding, or even grinding of concrete surfaces, with astonishing results.

#### Bona Concrete Disc

Unique drive plate for easy fitting of different types of sanding segments. Magnetic fixing allows quick and easy change of segments, including Diamond, PCD Split, and PCD Maxi.