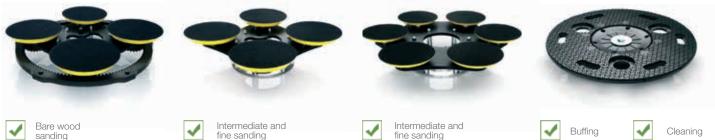

#### **Bona Power Drive**

The Bona Power Drive delivers optimal performance in bare wood sanding. Equipped with geared rotating discs, its unique design ensures direction-free sanding and high power.

#### Bona Quattro Disc

Bona Quattro Disc, with four grinding plates (150 mm), is perfect for reducing and smoothing out drum marks and rotational scratches from edger machines.

#### Bona Multidisc

Bona Multidisc, with six plates (125mm), takes fine sanding performance to the next level. It is the perfect sanding tool before staining wooden floors, oiling with pigmented oil or applying finishes.

#### Bona Pad Drive

The Bona Pad Drive is delivered with Bona FlexiSand machines. Bona Pad Drive is a multi-purpose tool that can be used with a pad to oil, stain, or for intermediate sanding of wooden floors.