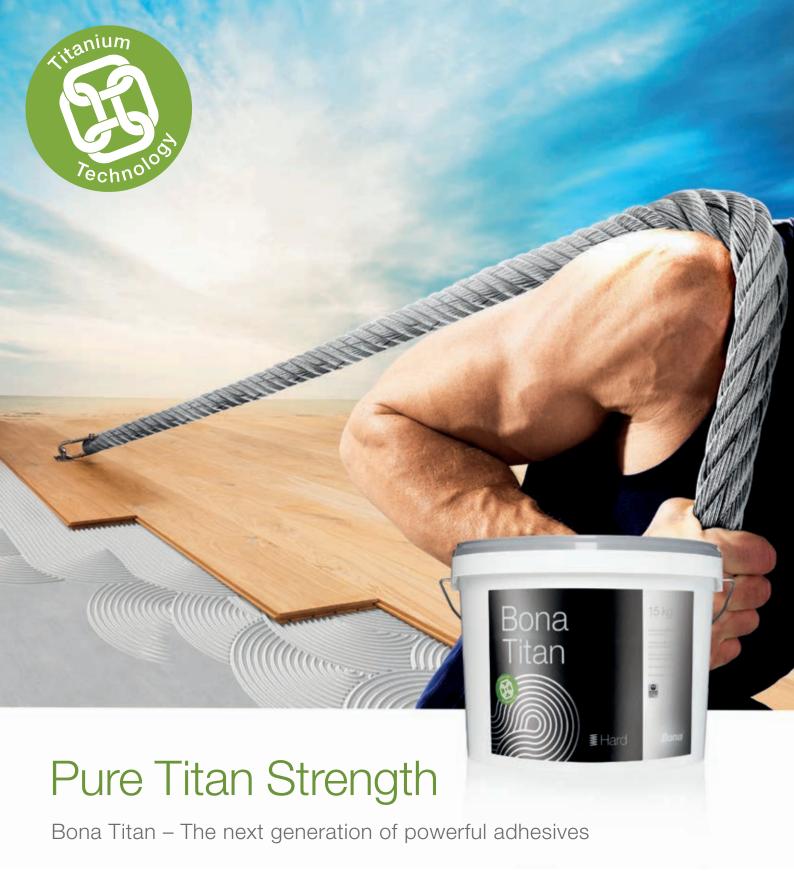

# Pure Titan Strength

# Bona Titan - The next generation of powerful adhesives

Bona Titan takes wood floor adhesives to another level. Its new, revolutionary Titanium Technology provides quadruple crosslinking, delivering superior durability and quick bonding for faster installation, even under challenging subfloor conditions.

Due to its unbeatable initial bonding strength and resilience against migration, Bona Titan produces strong, stable ribs with no hollow spots, while preventing subfloor substances from affecting the adhesive's structure. Because the hard silane-based adhesive contains no liquid extenders or ingredients that can migrate after curing, this also eliminates the risk of discolouration at the joints. The result is safer, stronger, longer lasting wooden floors.