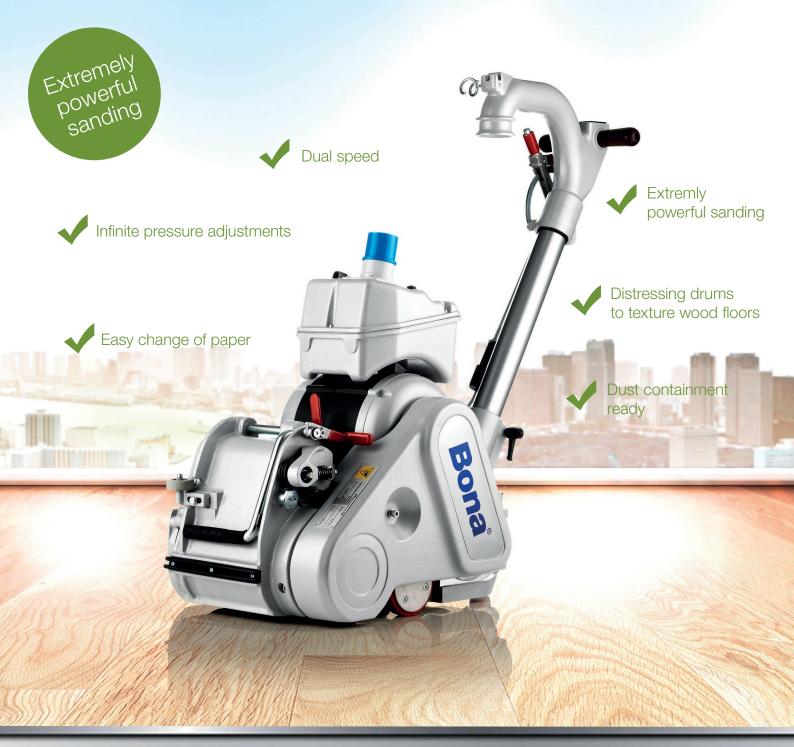

## 2-speed extremly powerful sanding

The Bona Belt HD sanding machine makes big jobs seem small. It is a true heavy-duty machine with tremendous power and effectiveness. The unique dual-speed pulley system and infinite drum pressure adjustment guarantee optimum sanding quality regardless of wood species. It can be easily disassembled into three parts, and quickly reassembled. Power, reliability and capability as an effective all-around belt sander. For optimal dust reduction, the Bona Belt HD is compatible with Bona DCS 70 (Bona Dust Containment System).

### Key Benefits

- · Heavy weight for powerful sanding
- Dual speed for optimum sanding result
- Infinite pressure adjustment: up to 50% of its weight can be adjusted to the sanding drum
- · Easy fitting and changing of paper, no tools needed
- Can fit distressing drums to texture wood floors on site
- Dust containment ready