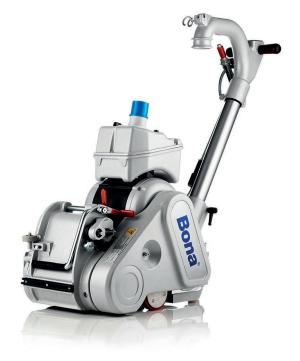

## 2-speed extremly powerful sanding

The Bona Belt HD sanding machine makes big jobs seem small. It is a true heavy-duty machine with tremendous power and effectiveness. The unique dual-speed pulley system and infinite drum pressure adjustment guarantee optimum sanding quality regardless of wood species. It can be easily disassembled into three parts, and quickly reassembled. Power, reliability and capability as an effective all-around belt sander. For optimal dust reduction, the Bona Belt HD is compatible with Bona DCS 70 (Bona Dust Containment System).

### Technical Data

Drum width: 200 mm

Sanding belt size: 200 x 750 mm Motor power: 2,2/3,0/3,7 kW

Total weight: 80/83/85 kg

Drum revolutions: 1850 and 2050 rpm

Large diameter drum for greater efficiency

Easily accessible controls