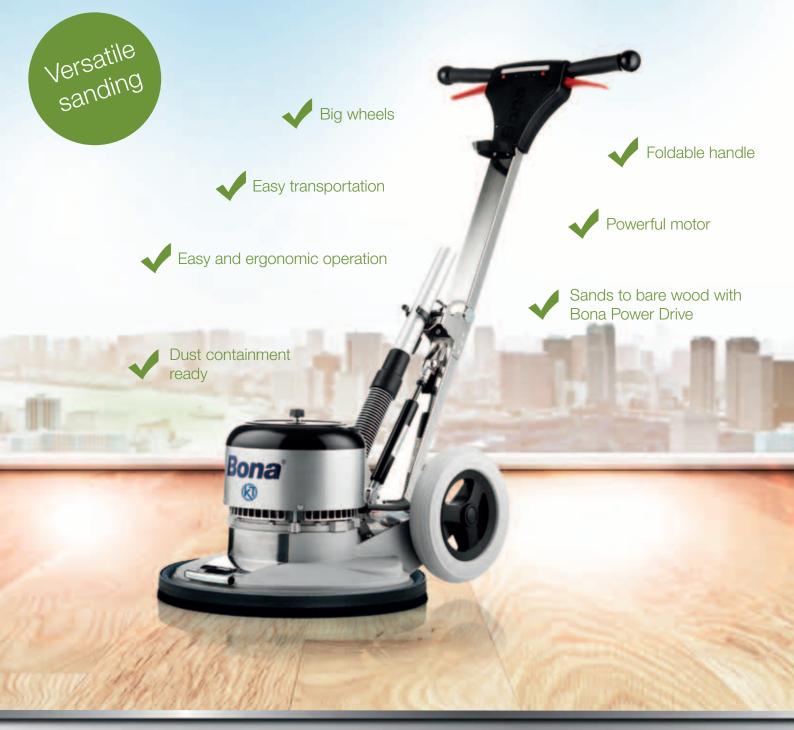

## Bona FlexiSand 1.5

Versatile machine for all sanding tasks

Bona FlexiSand 1.5 is a powerful and flexible machine that can be equipped with different drive plates for a wide variety of floor preparation jobs. With its powerful 1.5 kW motor and robust construction, it operates smoothly and easily even with heavy jobs. Bona FlexiSand 1.5 is compatible with the Bona Power Drive, a unique drive plate that allows powerful, direction-free sanding down to bare wood. For optimal dust reduction, the Bona FlexiSand 1.5 is compatible with Bona DCS 70 (Bona Dust Containment System).

#### Key Benefits

- Powerful, single-speed motor
- Easy and ergonomic operation
- Foldable handle reduces space required during transportation
- Big wheels for easy transportation
- Dust containment ready
- Compatible with the Bona Power Drive