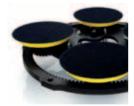

## Bona FlexiSand 1.5

Versatile machine for all sanding tasks

Bona FlexiSand 1.5 is a powerful and flexible machine that can be equipped with different drive plates for a wide variety of floor preparation jobs. With its powerful 1.5 kW motor and robust construction, it operates smoothly and easily even with heavy jobs. Bona FlexiSand 1.5 is compatible with the Bona Power Drive, a unique drive plate that allows powerful, direction-free sanding down to bare wood. For optimal dust reduction, the Bona FlexiSand 1.5 is compatible with Bona DCS 70 (Bona Dust Containment System).

#### Technical Data

| Motor type:             | 1 phase                                                                                      |
|-------------------------|----------------------------------------------------------------------------------------------|
| Voltage (+/- 5%):       | 230 V ~                                                                                      |
| Frequency:              | 50 Hz                                                                                        |
| Power:                  | 1.5 kW                                                                                       |
| Rated current:          | 8.5 A                                                                                        |
| Safety devices:         | 10 A overload switch (manual reset),<br>thermal protection in the motor<br>(automatic reset) |
| Recommended fuse:       | 10A                                                                                          |
| Abrasive disc speed:    | (unloaded) 147 rpm                                                                           |
| Total weight:           | 45 kg                                                                                        |
| Diameter of disc:       | 407 mm (16")                                                                                 |
| Height / Width / Depth: | 1170 mm / 490 mm / 640 mm                                                                    |