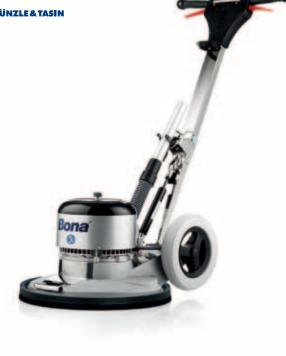

## Bona FlexiSand 1.5

Versatile machine for all sanding tasks

Bona FlexiSand 1.5 is a powerful and flexible machine that can be equipped with different drive plates for a wide variety of floor preparation jobs. With its powerful 1.5 kW motor and robust construction, it operates smoothly and easily even with heavy jobs. Bona FlexiSand 1.5 is compatible with the Bona Power Drive, a unique drive plate that allows powerful, direction-free sanding down to bare wood. For optimal dust reduction, the Bona FlexiSand 1.5 is compatible with Bona DCS 70 (Bona Dust Containment System).

Foldable handle for easy

transportation

Bona Power Drive for sanding to bare wood

For optimal dust reduction use Bona DCS 70