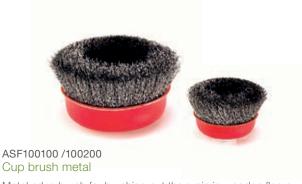

#### AMF 100000 Bona SUPRAFLEX

Powerful 1400 W  $\,$  sanding machine for edge brushing and sanding of wooden floors.

Edge brushing: Use in combination with metal and nylon Cup brush. Edge sanding: Use in combination with relevant discs in the Bona Abrasives range.

Metal edge brush for brushing out the grain in wooden floors: Mount Cup brush on Bona Supraflex 80 and 120 mm diameter.

ASF 100300 Cup brush nylon

Nylon brush for smoothing the wooden surface after metal brushing: Mount Cup brush on Bona Supraflex 120 mm diameter.