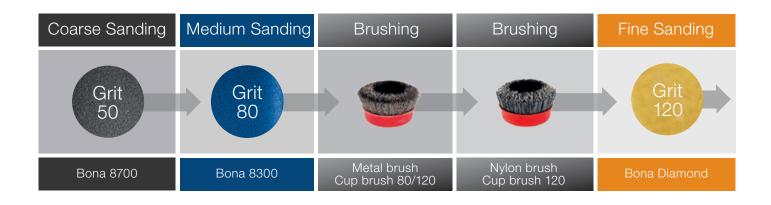

#### Easy edge sanding and brushing steps

For best results, Bona recommends the following steps for sanding and brushing:

Use at lowest speed for optimal control when brushing edges with Bona SupraFlex.