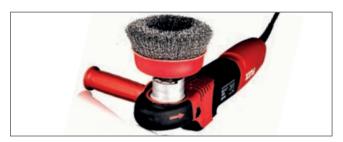

#### The ideal companion

Bona SupraFlex is the ideal companion and supports all functions of the Bona Power Drive NEB. From bare wood, to fine sanding and wire brushing for creative effects, this high performance edging tool enables unique 2-dimensional colour and brushed effects, right up to the edge.

#### Power and flexibility

With its powerful 1400 W motor, Bona SupraFlex features stepless speed selection for easy speed adjustment, as well as reduced noise. Its low height enables it to reach difficult areas, while its M14 tool fixture allows easy changing from sanding pads to brushing with new Bona Cup Brushes, with just a simple twist.