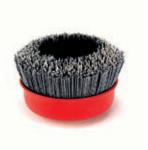

#### AMF 100000 Bona SUPRAFLEX

Powerful 1400 W  $\,$  sanding machine for edge brushing and sanding of wooden floors.

Edge brushing: Use in combination with metal and nylon Cup brush. Edge sanding: Use in combination with relevant discs in the Bona Abrasives range.

Metal edge brush for brushing out the grain in wooden floors: Mount Cup brush on Bona Supraflex 80 and 120 mm diameter.

ASF 100300 Cup brush nylon

Nylon brush for smoothing the wooden surface after metal brushing: Mount Cup brush on Bona Supraflex 120 mm diameter.