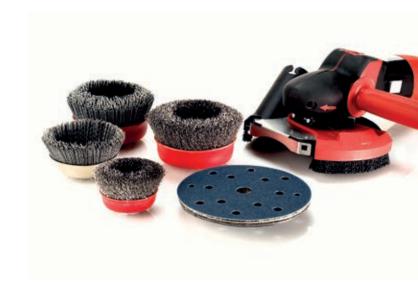

#### AMF 100000 Bona SUPRAFLEX

Powerful 1400 W  $\,$  sanding machine for edge brushing and sanding of wooden floors.

Edge brushing: Use in combination with metal and nylon Cup brush. Edge sanding: Use in combination with relevant discs in the Bona Abrasives range.

Metal edge brush for brushing out the grain in wooden floors: Mount Cup brush on Bona Supraflex 80 and 120 mm diameter.

ASF 100300 Cup brush nylon

Nylon brush for smoothing the wooden surface after metal brushing: Mount Cup brush on Bona Supraflex 120 mm diameter.