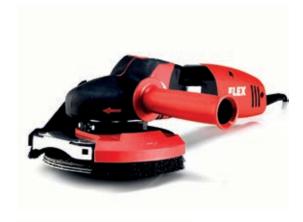

## Brushing right up to the edge

Introducing Bona SupraFlex, the all-in-one edge tool. Suitable for both brushing and sanding wood and other substrates, Bona SupraFlex is the perfect edge sanding companion to the Bona Power Drive NEB, helping you with those hard-to-reach areas.

#### The ideal companion

Bona SupraFlex is the ideal companion and supports all functions of the Bona Power Drive NEB. From bare wood, to fine sanding and wire brushing for creative effects, this high performance edging tool enables unique 2-dimensional colour and brushed effects, right up to the edge.

#### Power and flexibility

With its powerful 1400 W motor, Bona SupraFlex features stepless speed selection for easy speed adjustment, as well as reduced noise. Its low height enables it to reach difficult areas, while its M14 tool fixture allows easy changing from sanding pads to brushing with new Bona Cup Brushes, with just a simple twist.