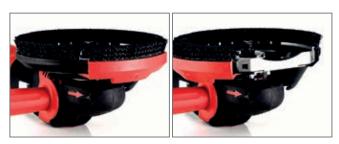

Moveable head with quick snap makes it easy to get close to walls and hard-to-reach areas.