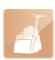

#### Application

For sanding of all kinds of wooden and parquet floors, especially effective on big surfaces and heavy-duty applications

### **Key Benefits**

- Heavy weight for powerful sanding
- · Dual speed for optimum sanding result
- Infinite pressure adjustment: up to 50% of its weight can be adjusted to the sanding drum
- Easy fitting and changing of paper, no tools needed
- Can fit distressing drums to texture wood floors on site
- Dust containment ready

## Technical data

Drum width: 200 mm

Sanding belt size: 200 x 750 mm

Motor power: 2,2 kW / 3.0 kW / 3,7 kW

Total weight: 80 kg / 83 kg / 85 kg

Drum revolutions: 1850 and 2050 revs./ min