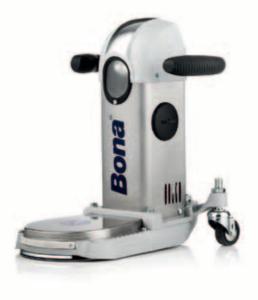

# Bona Edge XL

Extreme powerful edge sanding

The longer-armed Bona Edge XL (220 mm) is an extremely powerful edge sander. It can be fitted with 'holed discs' or Velcro-backed discs and picks up dust better than most edge sanders on the market. It is equipped with lamps for better visibility and is easy to operate. For optimal dust reduction, the Bona Edge XL is compatible with Bona DCS 70 (Bona Dust Containment System).

Long sanding arm

Ergonomic handles

For optimal dust reduction use Bona DCS 70