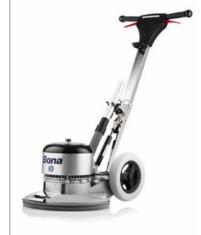

# Bona FlexiSand 1.5 RUNZLEA TASIN

## Technical data sheet

Bona FlexiSand 1.5 is a powerful and flexible machine that can be equipped with different drive plates for a wide variety of floor preparation jobs. With its powerful 1.5 kW motor and robust construction, it operates smoothly and easily even with heavy jobs. Bona FlexiSand 1.5 is compatible with the Bona Power Drive, a unique drive plate that allows powerful, direction-free sanding down to bare wood. For optimal dust reduction, the Bona FlexiSand 1.5 is compatible with Bona DCS 70 (Bona Dust Containment System).