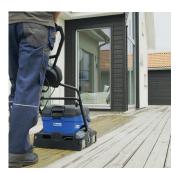

### Powerful cleaner for wooden decks and floors

Waterborne, concentrated, non-toxic cleaner for thorough, deep cleaning of finished and oiled wooden floors as well as outdoor deckings. The unique formula delivers optimal cleaning efficiency and removes stubborn scuff marks and dirt without risk of staining the wood. Used for revitalising wooden decks and indoor floors. Developed for efficient and effective deep cleaning with the Bona PowerScrubber and can also be used for manual cleaning.

#### Key Benefits

- Revitalises dull, dirty wooden decks and floors
- Dissolves deeply engrained dirt and stubborn scuff marks
- Optimised for Bona PowerScrubber