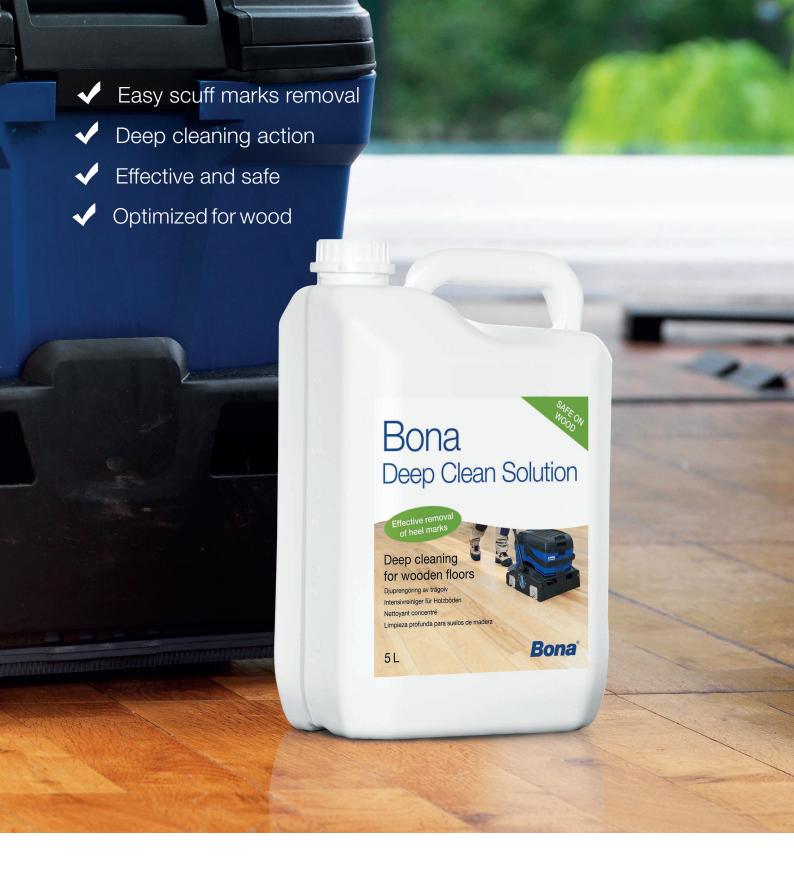

# Bona Deep Clean Solution

Powerful cleaner for wooden decks and floors

### Powerful cleaner for wooden decks and floors

Waterborne, concentrated, non-toxic cleaner for thorough, deep cleaning of finished and oiled wooden floors as well as outdoor deckings. The unique formula delivers optimal cleaning efficiency and removes stubborn scuff marks and dirt without risk of staining the wood. Used for revitalising wooden decks and indoor floors. Developed for efficient and effective deep cleaning with the Bona PowerScrubber and can also be used for manual cleaning.

#### Key Benefits

- Revitalises dull, dirty wooden decks and floors
- Dissolves deeply engrained dirt and stubborn scuff marks
- Optimised for Bona PowerScrubber