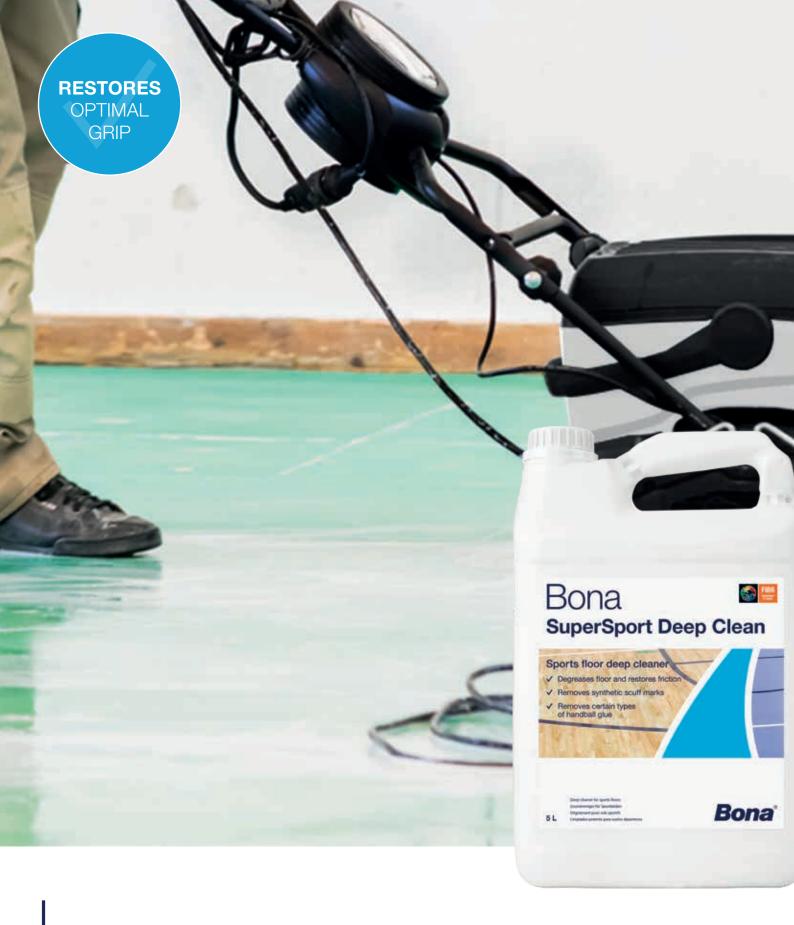

## Bona SuperSport Deep Clean

Great surfaces for great games

Designed for occasional cleaning of indoor sports floors to remove black heel marks, handball glue as well as build-up of body fats and other contaminants that may make the surface slippery.

### **APPLICATION**

Apply the diluted product to a section of the floor using a mop or spray equipment. Allow the solution 3-5 minutes to dissolve the dirt. Scrub the section using a buffing machine or an autoscrubber equipped with a red pad and remove all dissolved dirt. Once the entire floor has been cleaned, make another pass with the autoscrubber with only clean water in the tank.

#### **KEY BENEFITS**

- Degreases floor
- Restores friction
- Removes scuff marks