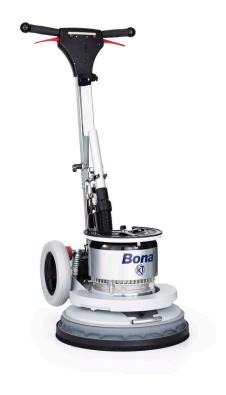

## Bona FlexiSand 1.9

## **Empowering Sanding**

The powerful and versatile Bona FlexiSand 1.9 is the pioneering world leader in direction-free sanding. An innovative system with a range of tools capable of various floor preparations, such as sanding down to the bare wood, fine abrading, sanding resilient surfaces, and concrete grinding. The smart, compact design makes it both capable and easy to handle.

### **APPLICATION**

For sanding on all kinds of wooden and resilient floors as well as grinding of concrete surfaces.

### **KEY** BENEFITS

- · Direction-free sanding
- Versatile usability
- Bare wood sanding
- Ergonomic and convenient handling
- Dust containment ready
- Complete range of applications

#### TECHNICAL DATA

Motor type: 1-phase Voltage (+/- 5%): 230 V ~ Frequency: 50 Hz Power: 1.9 kW

Rated current: 11A

Safety devices: 16A overload switch, thermal

protection in the motor.

Recommended fuse:

Abrasive disc speed: 147 rpm (unlo

Total weight: 50 kg

Diameter of disc: 407 mm (16")

**Height / Width / Depth:** 1170 mm / 490 mm / 640 mm