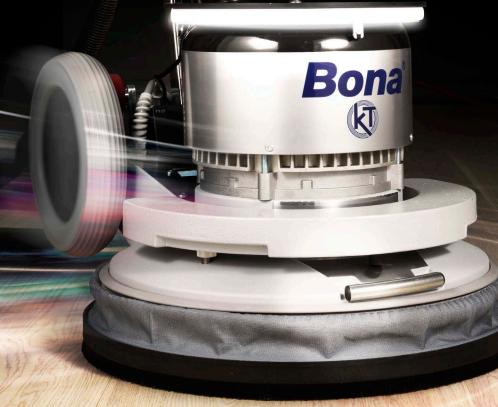

## **Empowering Sanding**

The powerful and versatile Bona FlexiSand 1.9 is the pioneering world leader in direction-free sanding. An innovative system with a range of tools capable of various floor preparations, such as sanding down to the bare wood, fine abrading, sanding resilient surfaces, and concrete grinding. The smart, compact design makes it both capable and easy to handle.

Upgraded with user-friendly features like surrounding ambient LED lights, a kickstand to avoid pressure on discs, a magnetic click-on weight and a backlit multimeter with better power supply information. Bona FlexiSand 1.9 leads the way for a truly empowered sanding experience.

#### **LED LIGHT**

Full clarity of work area.

#### **MAGNETIC WEIGHT**

Simplier handling.

#### **KICKSTAND**

Protecting discs and surface.

#### **MULTIMETER**

Better power supply information.