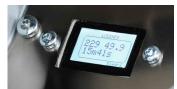

and versatile Bona FlexiSand 1.9 is the pioneering world leader in direction-free sanding. An innovative system with a range of tools capable of various floor preparations, such as sanding down to the bare wood, fine abrading, sanding resilient surfaces, and concrete grinding. The smart, compact design makes it both capable and easy to handle.

Upgraded with user-friendly features like surrounding ambient LED lights, a kickstand to avoid pressure on discs, a magnetic click-on weight and a backlit multimeter with better power supply information. Bona FlexiSand 1.9 leads the way for a truly empowered sanding experience.

#### **LED LIGHT**



Full clarity of work area.

#### **MAGNETIC WEIGHT**



Simplier handling.

#### **KICKSTAND**



Protecting discs and surface.

#### **MULTIMETER**



Better power supply information.

### **APPLICATION**

For sanding on all kinds of wooden and resilient floors as well as grinding of concrete surfaces.

### **KEY** BENEFITS

- · Direction-free sanding
- Versatile usability
- Bare wood sanding
- Ergonomic and convenient handling
- Dust containment ready
- Complete range of applications

#### TECHNICAL DATA

Motor type: 1-phase Voltage (+/- 5%): 230 V ~ Frequency: 50 Hz Power: 1.9 kW

Rated current: 11A

Safety devices: 16A overload switch, thermal

protection in the motor.

Recommended fuse:

Abrasive disc speed: 147 rpm (unlo

Total weight: 50 kg

Diameter of disc: 407 mm (16")

**Height / Width / Depth:** 1170 mm / 490 mm / 640 mm