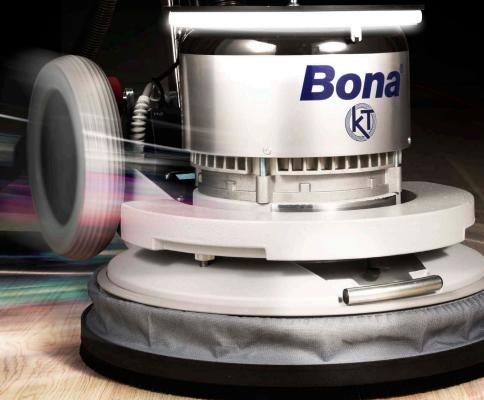

## **Empowering Sanding**

The powerful and versatile Bona FlexiSand 1.9 is the pioneering world leader in direction-free sanding. An innovative system with a range of tools capable of various floor preparations, such as sanding down to the bare wood, fine abrading, sanding resilient surfaces, and concrete grinding. The smart, compact design makes it both capable and easy to handle.

Upgraded with user-friendly features like surrounding ambient LED lights, a kickstand to avoid pressure on discs, a magnetic click-on weight and a backlit multimeter with better power supply information. Bona FlexiSand 1.9 leads the way for a truly empowered sanding experience.

#### **LED LIGHT**

Full clarity of work area.

#### **MAGNETIC WEIGHT**

Simplier handling.

#### **KICKSTAND**

Protecting discs and surface.

#### **MULTIMETER**

Better power supply information.